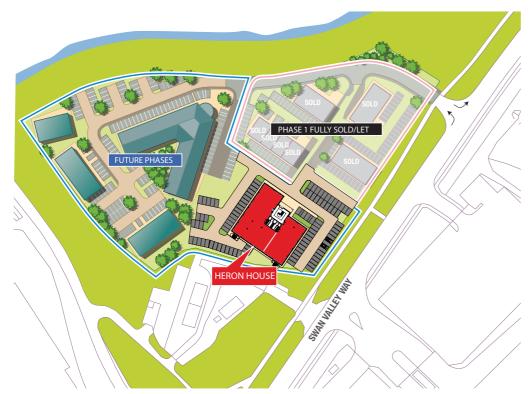

## **LOCATION**

Swan Valley Business and Innovation Centre is ideally situated to the south west of Northampton, off junction 15a of the M1 motorway. It's strategic location puts a working population of 1.1 million within an hour's drive time. Luton Airport and Birmingham International are both under an hour away, with Heathrow an hour and 10 minutes away.

The Business and Innovation Centre is part of the Swan Valley/Pineham Development which has consent for B1, B2 and B8 uses together with hotel and ancillary accommodation. Current occupiers include Morrisons, Levi Strauss, Carlsberg Tetley and Sainsbury's.

# **DESCRIPTION**

Phase 2 leasehold and freehold design & build opportunities from 5,000 - 22,200 sq ft

A high specification is maintained throughout the development. All buildings offer flexible, quality office accommodation with a self contained identity for each occupier.

CONTACTS

Heron House provides a total of 22,200 sq ft. It is available as a single unit or can be subdivided to suit specific requirements.

- Flexible open plan office space
- BREEAM: very good
- · Comfort cooling throughout
- Kitchenette / staff facilities
- Fully accessible raised floors
- Carpeted throughout
- Suspended ceilings
- 97 car parking spaces