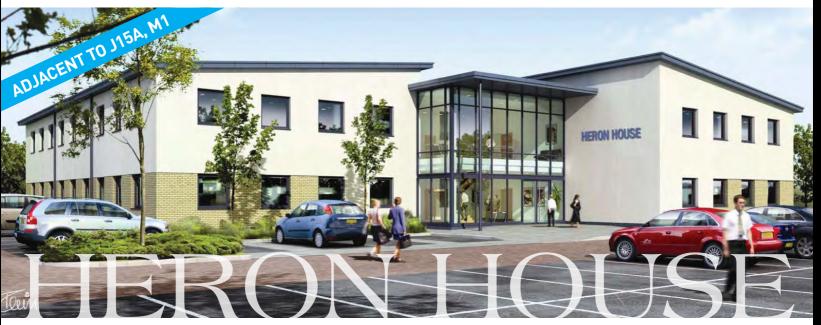

CONTACTS

Heron House provides a total of 22,200 sq ft. It is available as a single unit or can be subdivided to suit specific requirements.

- Flexible open plan office space
- BREEAM: very good
- · Comfort cooling throughout
- Kitchenette / staff facilities
- Fully accessible raised floors
- Carpeted throughout
- Suspended ceilings
- 97 car parking spaces