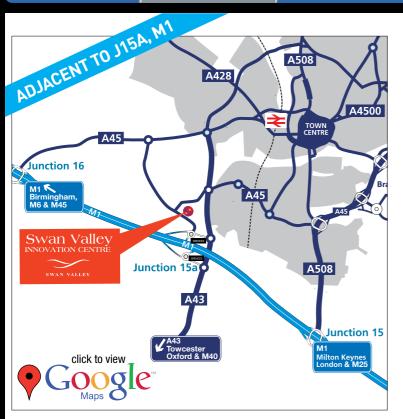

## **LOCATION**

Swan Valley Business and Innovation Centre is ideally situated to the south west of Northampton, off junction 15a of the M1 motorway. It's strategic location puts a working population of 1.1 million within an hour's drive time. Luton Airport and Birmingham International are both under an hour away, with Heathrow an hour and 10 minutes away.

The Business and Innovation Centre is part of the Swan Valley/Pineham Development which has consent for B1, B2 and B8 uses together with hotel and ancillary accommodation. Current occupiers include Morrisons, Levi Strauss, Carlsberg Tetley and Sainsbury's.

| MILTON KEYNES | 18 miles |
|---------------|----------|
| COVENTRY      | 32 miles |
| BIRMINGHAM    | 53 miles |
| LONDON        | 66 miles |
| LUTON         | 34 miles |

www.swanvalleyinnovationcentre.co.uk