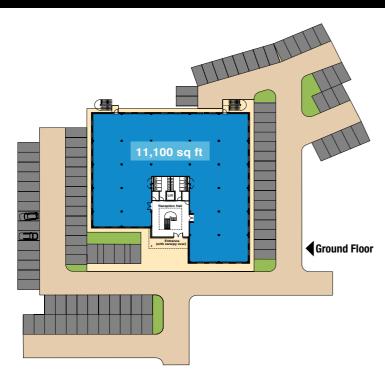

CONTACTS

Heron House provides a total of 22,200 sq ft. It is available as a single unit or can be subdivided to suit specific requirements.

- Flexible open plan office space
- BREEAM: very good
- · Comfort cooling throughout
- Kitchenette / staff facilities
- Fully accessible raised floors
- Carpeted throughout
- Suspended ceilings
- 97 car parking spaces