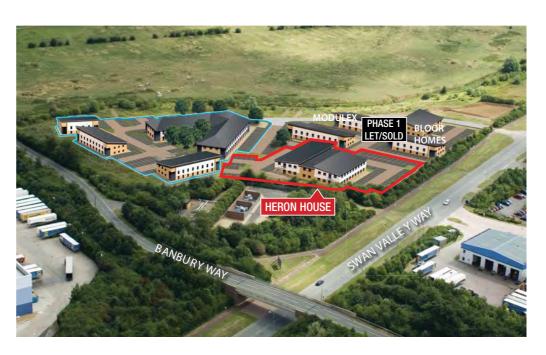

The Business and Innovation Centre is part of the Swan Valley/Pineham Development which has consent for B1, B2 and B8 uses together with hotel and ancillary accommodation. Current occupiers include Morrisons, Levi Strauss, Carlsberg Tetley and Sainsbury's.

# **DESCRIPTION**

Phase 2 leasehold and freehold design & build opportunities from 5,000 - 22,200 sq ft

A high specification is maintained throughout the development. All buildings offer flexible, quality office accommodation with a self contained identity for each occupier.